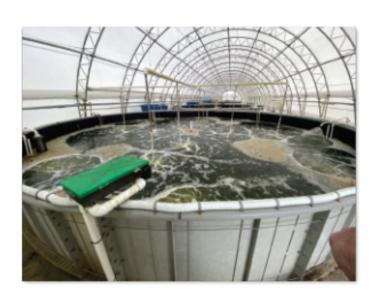

# **TANKS**

#### **Features**

- Modular Fiber-Reinforced Composite Panel Tank System
- Stock Round Tank Sizes Available from 4' to 40' diameter
- 42", 54", and 84" Tank Depth Options
- Round, Raceway, and Custom Shapes/Sizes
- UV Stable for Outdoor Applications
- Inground, Partially Inground, and On-Ground Applications

## **Advantages**

- 100% Corrosion Resistant Structure
- Flexible Finishing Tanks can be fitted with our liner system or with an alternative finish or paint
- Tanks are ready to ship in less than two weeks
- International & Container Shipments available
- ALL Tank components fit through a standard man-door and assemble easily.